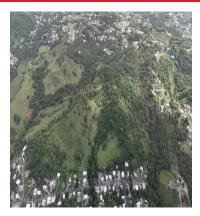

## **For Sale**

\$1,200,000.00 USD

Humacao Humacao Listing ID 2042882028

125 acres of land with split zoning. Located in Bo. Mambiche and Antón Ruiz, some 5 minutes from José Celso Barbosa (Expressway 53), 50 minutes from San Juan, and 10 minutes from Palmas Del Mar and Palma Real Mall. Adjacent to state highways 924, 927, 938 and urban developments. Ideal location for residential, commercial, light industrial, agricultural and/or agropecuary developments, per its split zoning. 4 water ravines maximize the utility and beauty of the land Mix topography. Accessible to water and electricity. FEMA Zone X Sale Price: \$1,200,000.00 Land area: 128.7482 Cords, equivalent to 466,655 meters 2, or 125,043 Acres. Coordinates:18.19234403,-65.80963127 Flood conditions: Zone X (outside the flood-prone area) Cadastre: 255-000-006-82-000 Zoning: consists of 6 different qualifications R-1 (low density residential) A-D (development area) DT-G (general endowment district) I-L (agricultural) C-1 (local commercial) A-2 (agricultural) The entire property is located within a qualified opportunity for multiple uses and new developments.