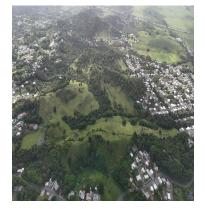

## **For Sale**

\$1,200,000.00 USD

Humacao Humacao Listing ID 2042882028

125 acres of land with split zoning. Located in Bo. Mambiche and Antón Ruiz, some 5 minutes from José Celso Barbosa (Expressway 53), 50 minutes from San Juan, and 10 minutes from Palmas Del Mar and Palma Real Mall. Adjacent to state highways 924, 927, 938 and urban developments. Ideal location for residential, commercial, light industrial, agricultural and/or agropecuary developments, per its split zoning. 4 water ravines maximize the utility and beauty of the land Mix topography. Accessible to water and electricity. FEMA Zone X Sale Price: \$1,200,000.00 Land area: 128.7482 Cords, equivalent to 466,655 meters 2, or 125,043 Acres. Coordinates:18.19234403,-65.80963127 Flood conditions: Zone X (outside the flood-prone area) Cadastre: 255-000-006-82-000 Zoning: consists of 6 different qualifications R-1 (low density residential) A-D (development area) DT-G (general endowment district) I-L (agricultural) C-1 (local commercial) A-2 (agricultural) The entire property is located within a qualified opportunity for multiple uses and new developments.