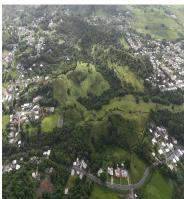

## **For Sale**

\$1,200,000.00 USD

Humacao Humacao Listing ID 2042882028

125 acres of land with split zoning. Located in Bo. Mambiche and Antón Ruiz, some 5 minutes from José Celso Barbosa (Expressway 53), 50 minutes from San Juan, and 10 minutes from Palmas Del Mar and Palma Real Mall. Adjacent to state highways 924, 927, 938 and urban developments. Ideal location for residential, commercial, light industrial, agricultural and/or agropecuary developments, per its split zoning. 4 water ravines maximize the utility and beauty of the land Mix topography. Accessible to water and electricity. FEMA Zone X Sale Price: \$1,200,000.00 Land area: 128.7482 Cords, equivalent to 466,655 meters 2, or 125,043 Acres. Coordinates:18.19234403,-65.80963127 Flood conditions: Zone X (outside the flood-prone area) Cadastre: 255-000-006-82-000 Zoning: consists of 6 different qualifications R-1 (low density residential) A-D (development area) DT-G (general endowment district) I-L (agricultural) C-1 (local commercial) A-2 (agricultural) The entire property is located within a qualified opportunity for multiple uses and new developments.