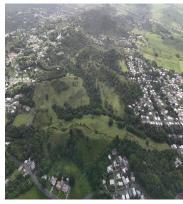

## **For Sale**

\$1,200,000.00 USD

Humacao Humacao Listing ID 2042882028

125 acres of land with split zoning. Located in Bo. Mambiche and Antón Ruiz, some 5 minutes from José Celso Barbosa (Expressway 53), 50 minutes from San Juan, and 10 minutes from Palmas Del Mar and Palma Real Mall. Adjacent to state highways 924, 927, 938 and urban developments. Ideal location for residential, commercial, light industrial, agricultural and/or agropecuary developments, per its split zoning. 4 water ravines maximize the utility and beauty of the land Mix topography. Accessible to water and electricity. FEMA Zone X Sale Price: \$1,200,000.00 Land area: 128.7482 Cords, equivalent to 466,655 meters 2, or 125,043 Acres. Coordinates:18.19234403,-65.80963127 Flood conditions: Zone X (outside the flood-prone area) Cadastre: 255-000-006-82-000 Zoning: consists of 6 different qualifications R-1 (low density residential) A-D (development area) DT-G (general endowment district) I-L (agricultural) C-1 (local commercial) A-2 (agricultural) The entire property is located within a qualified opportunity for multiple uses and new developments.