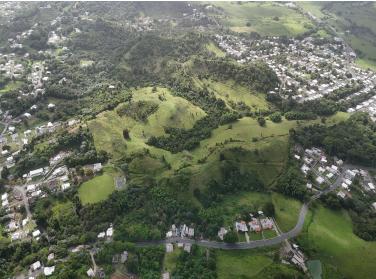

## **For Sale**

\$1,200,000.00 USD

Humacao Humacao Listing ID 2042882028

125 acres of land with split zoning. Located in Bo. Mambiche and Antón Ruiz, some 5 minutes from José Celso Barbosa (Expressway 53), 50 minutes from San Juan, and 10 minutes from Palmas Del Mar and Palma Real Mall. Adjacent to state highways 924, 927, 938 and urban developments. Ideal location for residential, commercial, light industrial, agricultural and/or agropecuary developments, per its split zoning. 4 water ravines maximize the utility and beauty of the land Mix topography. Accessible to water and electricity. FEMA Zone X Sale Price: \$1,200,000.00 Land area: 128.7482 Cords, equivalent to 466,655 meters 2, or 125,043 Acres. Coordinates:18.19234403,-65.80963127 Flood conditions: Zone X (outside the flood-prone area) Cadastre: 255-000-006-82-000 Zoning: consists of 6 different qualifications R-1 (low density residential) A-D (development area) DT-G (general endowment district) I-L (agricultural) C-1 (local commercial) A-2 (agricultural) The entire property is located within a qualified opportunity for multiple uses and new developments.