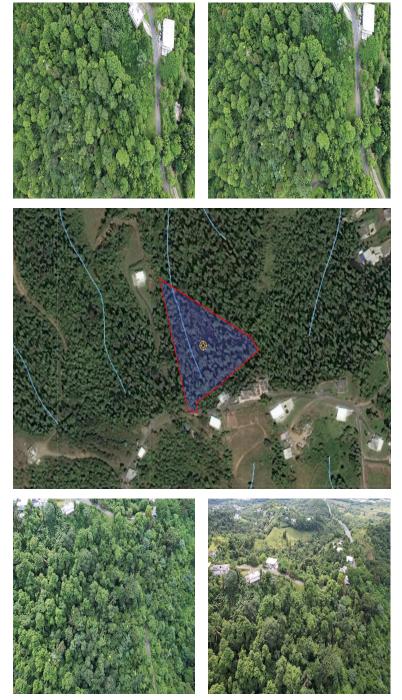

## San Lorenzo Listing ID 2042052069

Discover 2.84 acres of undeveloped land in the rural area of San Lorenzo. This property enjoys a peaceful water creek in its premises and offers a unique opportunity for agricultural use, recreational activities, or simply enjoying the natural beauty of the island. Secluded location with stunning natural surroundings, it's ideal for those seeking a peaceful retreat or a space to cultivate the land. Don't miss out on this unique opportunity. CR Zoning (Resources Conservation). Property Tax \$105.16 yearly. Contact us today for more details! Cash only. Proof of funds required for showings. GPS 18.2185026,-65.9708237

SEE THIS PROPERTY IN MAP