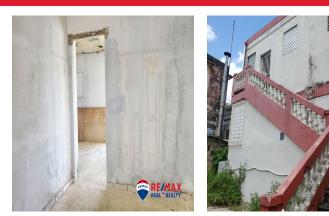

## San Lorenzo San Lorenzo Listing ID 002582026062

Corner Commercial Property. It has 219.8 meters. On the first level there are 1,428 p/c enabled as an office, three bathrooms and a garage space. On the second level there are 1,428 p/c vacated with potential development for apartments/offices for rent. It has a privileged location in front of the Plaza del Recreo and next to the Municipal Legislature.