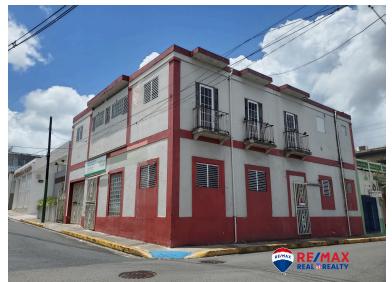

## San Lorenzo San Lorenzo Listing ID 002582026062

Corner Commercial Property. It has 219.8 meters. On the first level there are 1,428 p/c enabled as an office, three bathrooms and a garage space. On the second level there are 1,428 p/c vacated with potential development for apartments/offices for rent. It has a privileged location in front of the Plaza del Recreo and next to the Municipal Legislature.