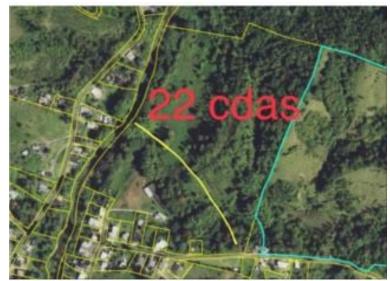

## **For Sale**

\$750,000.00 USD

San Lorenzo San Lorenzo Listing ID 00004522072

22.5-string farm for sale on Carr. 181 from San Lorenzo to Patillas in the Cayaguas and Quebrada Honda Sector with easy access to the main road. Near El Nueve Beach area. Farm with wide entrance ideal for development of residences, Jeeps Track, Activity Center, Agricultural or Animal Husbandry. It is adjacent to Rio Grande de Loíza (it is not flooded). Quebrada on the farm ideal for harvesting and aging. Pretty flat. Sale price \$ 750,000.00, private financing available by owner at low interest and negotiable option deposit.