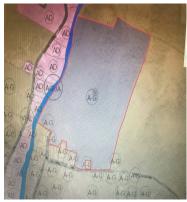

## **For Sale**

\$750,000.00 USD

San Lorenzo San Lorenzo Listing ID 00004522072

22.5-string farm for sale on Carr. 181 from San Lorenzo to Patillas in the Cayaguas and Quebrada Honda Sector with easy access to the main road. Near El Nueve Beach area. Farm with wide entrance ideal for development of residences, Jeeps Track, Activity Center, Agricultural or Animal Husbandry. It is adjacent to Rio Grande de Loíza (it is not flooded). Quebrada on the farm ideal for harvesting and aging. Pretty flat. Sale price \$ 750,000.00, private financing available by owner at low interest and negotiable option deposit.