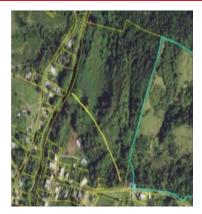

## **For Sale**

\$750,000.00 USD

San Lorenzo San Lorenzo Listing ID 00004522072

22.5-string farm for sale on Carr. 181 from San Lorenzo to Patillas in the Cayaguas and Quebrada Honda Sector with easy access to the main road. Near El Nueve Beach area. Farm with wide entrance ideal for development of residences, Jeeps Track, Activity Center, Agricultural or Animal Husbandry. It is adjacent to Rio Grande de Loíza (it is not flooded). Quebrada on the farm ideal for harvesting and aging. Pretty flat. Sale price \$ 750,000.00, private financing available by owner at low interest and negotiable option deposit.