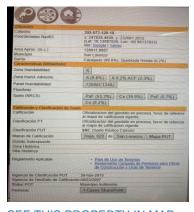

## **For Sale**

\$750,000.00 USD

San Lorenzo San Lorenzo Listing ID 00004522072

22.5-string farm for sale on Carr. 181 from San Lorenzo to Patillas in the Cayaguas and Quebrada Honda Sector with easy access to the main road. Near El Nueve Beach area. Farm with wide entrance ideal for development of residences, Jeeps Track, Activity Center, Agricultural or Animal Husbandry. It is adjacent to Rio Grande de Loíza (it is not flooded). Quebrada on the farm ideal for harvesting and aging. Pretty flat. Sale price \$ 750,000.00, private financing available by owner at low interest and negotiable option deposit.