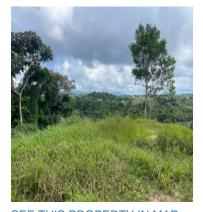

## For Sale

\$75,000.00 USD

Yabucoa Yabucoa Listing ID 000042882007

Semi-flat land with Water creek, located on the road 902 Km. 2 inside Bo. Jacana sector Piedra Blanca, Yabucoa PR, less than 30 minutes away Palmas del Mar, Humacao. University of PR, Humacao campus and Southeast Coast beaches, consists of 6.85 acres with panoramic views and access to water, electricity and internet utilities. Crim 190. annual appro. NC rating, flood zone X little or none. Coordinates: 18.11038892,-65.91330229

SEE THIS PROPERTY IN MAP