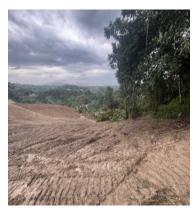

## For Sale

\$75,000.00 USD

Yabucoa Yabucoa Listing ID 000042882007

Semi-flat land with Water creek, located on the road 902 Km. 2 inside Bo. Jacana sector Piedra Blanca, Yabucoa PR, less than 30 minutes away Palmas del Mar, Humacao. University of PR, Humacao campus and Southeast Coast beaches, consists of 6.85 acres with panoramic views and access to water, electricity and internet utilities. Crim 190. annual appro. NC rating, flood zone X little or none. Coordinates: 18.11038892,-65.91330229