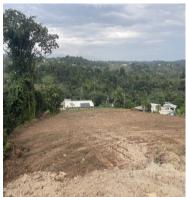

## For Sale

\$75,000.00 USD

Yabucoa Yabucoa Listing ID 000042882007

Semi-flat land with Water creek, located on the road 902 Km. 2 inside Bo. Jacana sector Piedra Blanca, Yabucoa PR, less than 30 minutes away Palmas del Mar, Humacao. University of PR, Humacao campus and Southeast Coast beaches, consists of 6.85 acres with panoramic views and access to water, electricity and internet utilities. Crim 190. annual appro. NC rating, flood zone X little or none. Coordinates: 18.11038892,-65.91330229